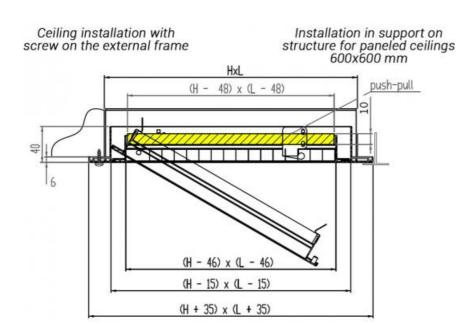

#### Installation

Installation is carried out by securing the external frame of the grille to the wall using screws or resting on the structure for 600x600 mm panel false ceilings.

For external or indoor air exhaust where dust prefiltration is recommended.