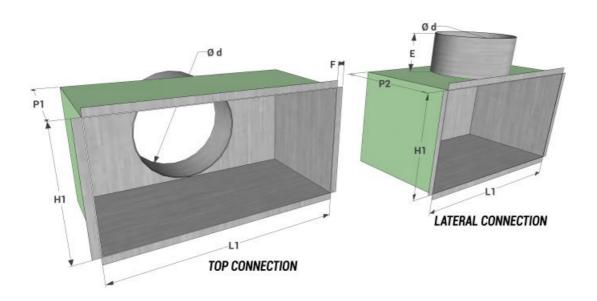

# **Plenum**

All measurements are expressed in mm

|  | model L1 x H1 | lateral connection |                 |     | _  | _  |
|--|---------------|--------------------|-----------------|-----|----|----|
|  |               | P2                 | no. connections | Ød  | E  | ľ  |
|  | 560x560       | 300                | 1               | 250 | 80 | 12 |

# Plenum

| Item normally available from stock |                       |                     |  |
|------------------------------------|-----------------------|---------------------|--|
| dimensions                         | lateral connection    |                     |  |
| difficisions                       | EPZ galvanized plenum | EPI isolated plenum |  |
| L1xH1                              | euro                  | euro                |  |
| 560x560                            | <b>~</b>              | v                   |  |