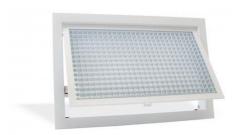

# EGQR-PUSH Exhaust egg crate grille 13x13 mm with filter and internal frame 15 mm

#### **Description**

Exhaust egg crate grille 13x13 mm for false ceiling, with double frame (internal 15 mm) and hinge opening and push-pull system for easy filter installation and replacement.

#### Characteristics

Material: aluminium. Finish: natural anodised.

Filter: COARSE class (G2) thickness 10 mm. Opening/closing: with push-pull system.