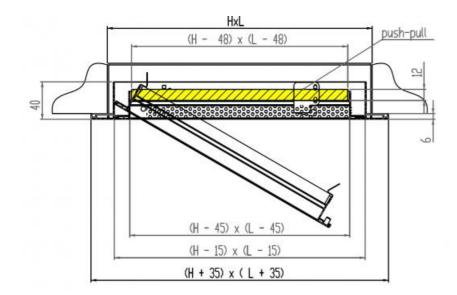

### **Description**

Exhaust grille with perforated panel, with double frame (15 mm internal) and hinge opening and pushpull system for easy filter installation and replacement.

Aluminium perimeter frame. Galvanised steel panel. Finish: painted white RAL9016. Installation: resting on false ceiling structure. Filter: COARSE class (G2) thickness 12 mm. Opening/closing: with push-pull system.

All measurements are expressed in mm

| model      | external frame dimensions | effective cross-section of the filter | face velocity on the filter | air flow rate     |
|------------|---------------------------|---------------------------------------|-----------------------------|-------------------|
| model      | mm                        | m <sup>2</sup>                        | m/s                         | m <sup>3</sup> /h |
| EGFS-PUSH  | EGFS-PUSH 595x595 0,238   |                                       | 1,5                         | 1285              |
| EGF3-PU3FI | 2922562                   | 0,238                                 | 2                           | 1713              |