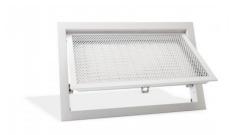

### **Description**

Exhaust grille with perforated panel, with double frame (15 mm internal) and hinge opening and pushpull system for easy filter installation and replacement.

Aluminium perimeter frame. Galvanised steel panel. Finish: painted white RAL9016. Installation: resting on false ceiling structure. Filter: COARSE class (G2) thickness 12 mm. Opening/closing: with push-pull system.

The perforated mesh is made according to the

- following specifications:
  -60° alternating round holes;
- -empty/full ratio 46%;
- -diameter of holes 5mm;
- -distance between centres 7mm.

Grille for air exhaust in rooms where pre-filtration is Initial pressure drop lower than 40Pa with 1.5 m/s