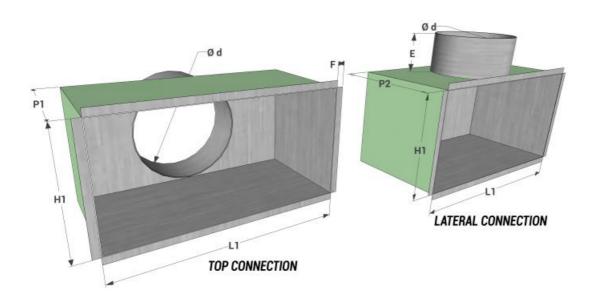

# **Plenum**

| model I 1 v H1 | lateral connection |                 |     | _   | _  |
|----------------|--------------------|-----------------|-----|-----|----|
| model LT X HT  | P2                 | no. connections | Ød  | - I | F  |
| 560x560        | 300                | 1               | 250 | 80  | 12 |