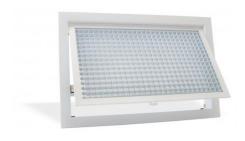

# EGQR-PUSH Exhaust egg crate grille 13x13 mm with filter and internal frame 15 mm

## Description

Exhaust egg crate grille 13x13 mm for false ceiling, with double frame (internal 15 mm) and hinge opening and push-pull system for easy filter installation and replacement.

#### Characteristics

Material: aluminium. Finish: natural anodised. Filter: COARSE class (G2) thickness 10 mm. Opening/closing: with push-pull system.