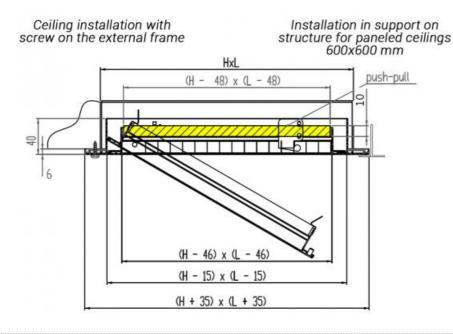

#### Installation

Installation is carried out by securing the external frame of the grille to the wall using screws or resting on the structure for 600x600 mm panel false ceilings.