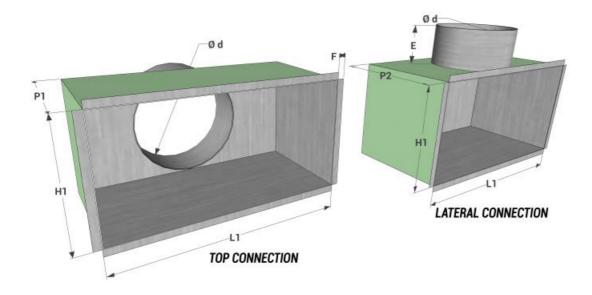

### Plenum

EGQR-PUSH Exhaust egg crate grille 13x13 mm with filter and internal frame 15 mm 1 /

#### All measurements are expressed in mm

| model L1 x H1 | lateral connection |                 |     |    | _  |
|---------------|--------------------|-----------------|-----|----|----|
|               | P2                 | no. connections | Ød  |    |    |
| 560x560       | 300                | 1               | 250 | 80 | 12 |